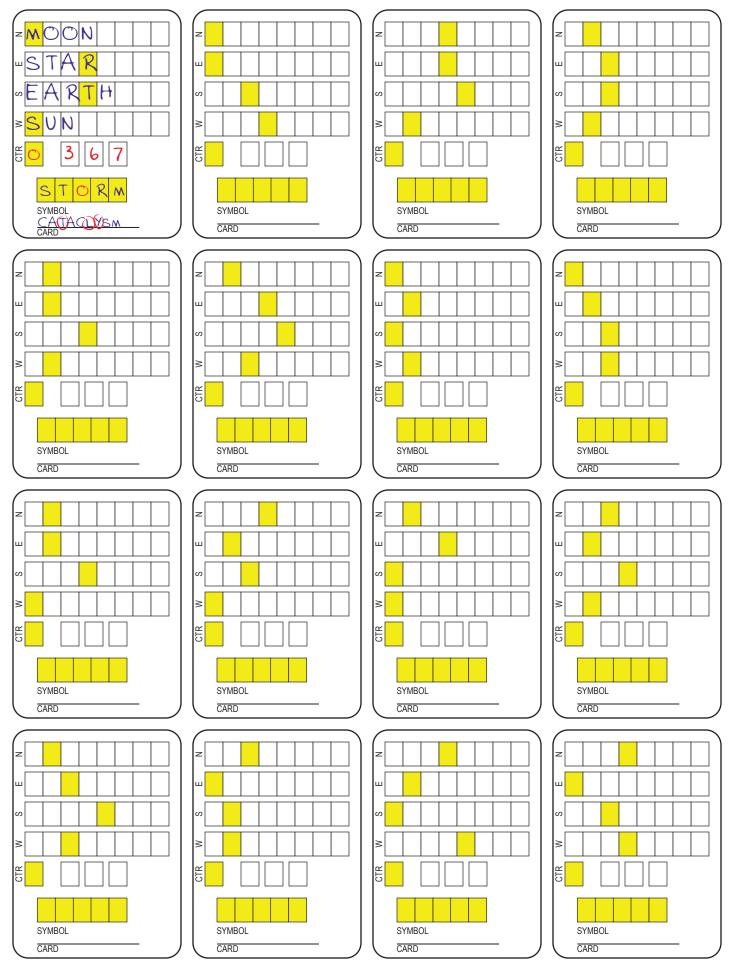

#### Using the Mystic Fortune Telling Worksheet

Now that you have attuned yourself to the Cosmic Connections, write the symbols on the Mystic Fortune Telling Worksheet provided. The Worksheet has 16 frames, one for each card, that correspond to the card's current position on the table.

Write the Mystic Fortune Telling Icons into their assigned spaces (clockwise from the top of the card: North, East, South, and West).

At the center of the card, you will find the Mystic Fortune Telling Letter, which you should write into the Center slot (CTR). Surrounding this letter are the three Mystic Fortune Telling Numbers, which you should also write into the spaces next to the CTR slot. Numerals are read from the center out, so if you're unsure if you're looking at a "6" or a "9", hold the card so the digit is between you and the center Letter.

Clear your mind again, and concentrate on the five highlighted letters (N, E, S, W, and CTR) you have written on the worksheet. When combined and rearranged, these will suggest the next step in your journey of discovery, the Master Symbols. For example, if the highlighted letters are M, R, T, S, and O, you might rearrange them to spell STORM. Record the Master Symbol for each of the sixteen cards in this fashion.

#### **Interpreting Your Fortune**

Gather up the cards and shuffle through them, face up, as you focus on the Master Symbols. You will find these Master Symbols echoed in the imagery of the cards. When you find one, write the card's name in the final CARD spaces of the Worksheet, and circle the letters indicated by the Mystic Fortune Telling Numbers. For example, if the Numbers are 3, 6, and 7, you will circle the 3rd, 6th, and 7th letters.