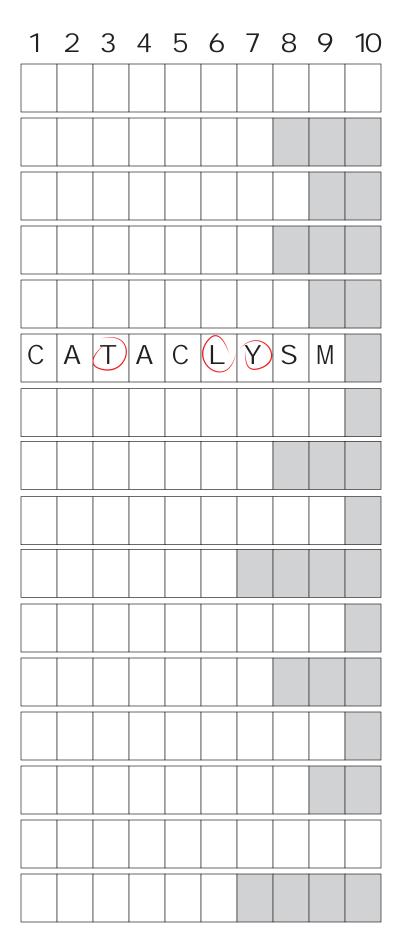

When the Worksheet is complete, copy the card names and their circled letters into the Mystic Fortune Telling Solution Sheet to reveal your answer. Your Intuition will help guide you in placing the cards into the correct rows.

## **Solution**