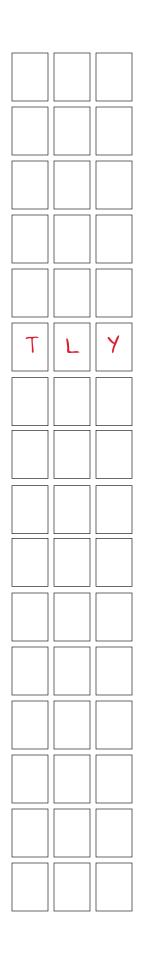

When the Worksheet is complete, copy the card names and their circled letters into the Mystic Fortune Telling Solution Sheet to reveal your answer. Your Intuition will help guide you in placing the cards into the correct rows.

## **Solution**